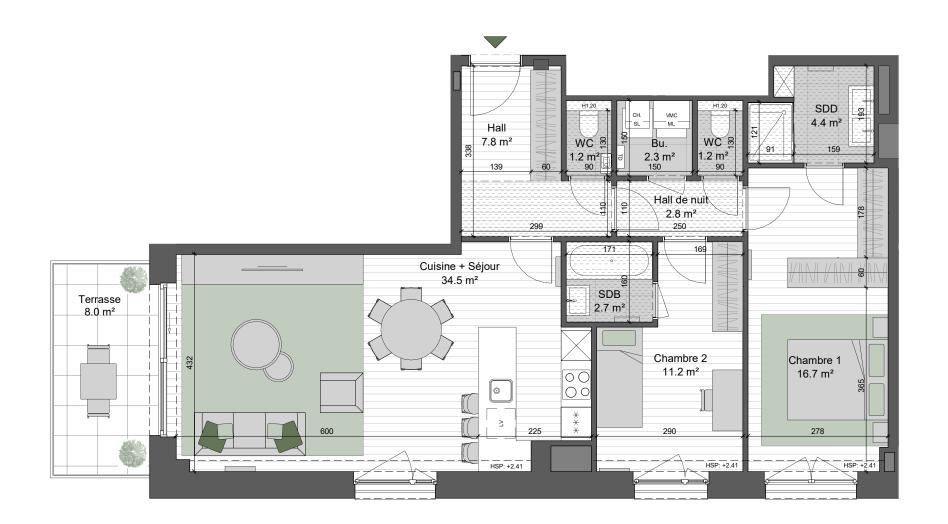

- Measurements are given on a gross basis, without finishing work. Some measurements and drawings can be subject to changes during construction.
- -Each difference being more or less and within acceptable tolerances, will mean a loss of profit to the buyer without price adjustments.
- -Changes may be made to this plan according to the realization requirements.
- -The furniture and the flooring layout are given only as an example.
- -Full information about the radiators, electrical and ventilation equipment will be provided during construction.
- -The measurements of the radiators and the location of the false ceilings are given only as an example.
- -The kitchen layout and technical equipment sizes are provided for information only and are not contractual. Specific documents can be p